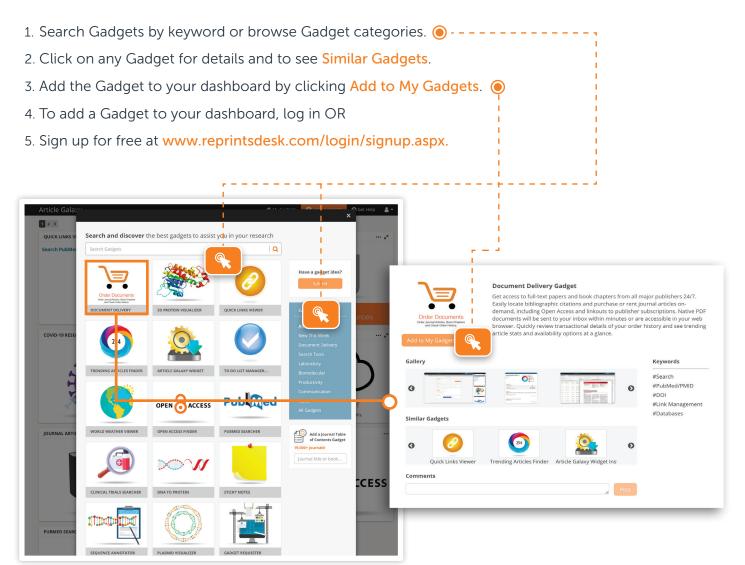

## How To Use Your Dashboard

Research Solutions' Article Galaxy platform features a dashboard that works just like an app store. It offers a vast library of task-specific research tools, called Gadgets. Use Gadgets to enhance lab productivity, save time, and accelerate discovery. It's easy to find new Gadgets. Simply log-in to your Article Galaxy Dashboard and start browsing and adding the Gadgets that best fit your workflow.

### Add Gadgets to Your Dashboard