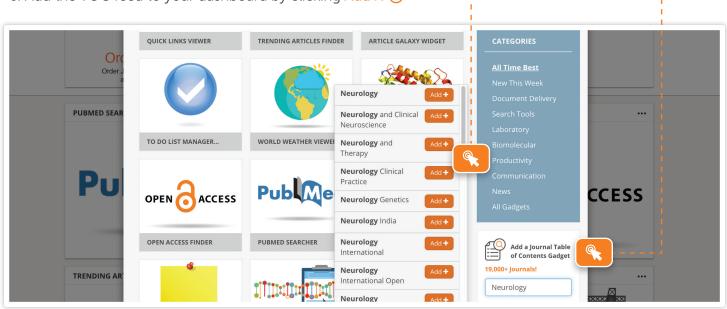

#### Subscribe to Journal Table-of-Contents Feeds

- 1. Open the Add a Gadget tab from your dashboard.
- 2. Search for 19,000+ journals in the TOC Gadget. O- - -