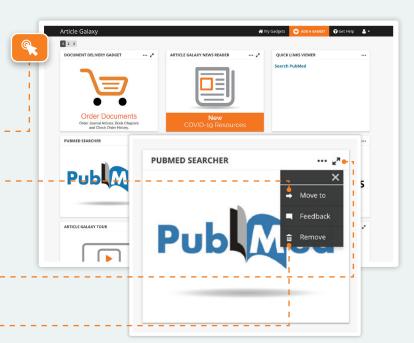

# Configure Gadgets on Your Dashboard

- 1. To move a Gadget to a different tab, click on the move icon on the Gadget. ----
- 2. To move a Gadget on the screen, simply drag and drop the Gadget.
- 3. To extend a Gadget across the screen, click the maximize icon. - - -
- 4. To remove a Gadget from you dashboard, click the trash icon. - - - -