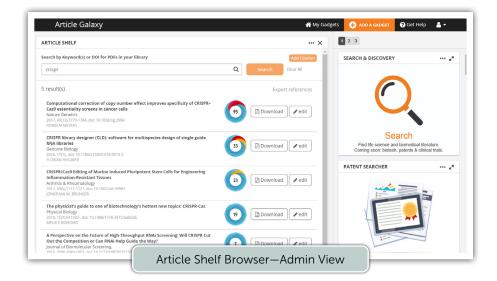

# **Article Shelf Browser**

Your Single Source for Acquired Literature

Unsure whether you have the PDF article you need? Or the proper permissions to re-use it? Article Galaxy's **Article Shelf Browser** places your legally acquired and **reusable PDFs** in one location\*—enabling you to check copyright permissions and avoid paying for the same article twice.

## Minimize Cost and Confusion:

- Search by keyword(s) or DOI for the full-text PDF article
- O Download or request any PDF article related to a citation
- ✓ Leverage built-in administrator-level features

#### **Rights Management Options**

Give users the ability to acquire articles based on parameters set and managed by an **administrator**. Users will be shown your organization's rights advisory solution with appropriate re-use requirements and can instantly download articles already in Article Shelf Browser.

#### **Admin Benefits**

- Manage Citations / PDFs
- Control Inclusion of PDF Articles
- Manage Visibility of PDF Articles
- Enable Rights Advisory Solutions
- Configure Rights Management Interface