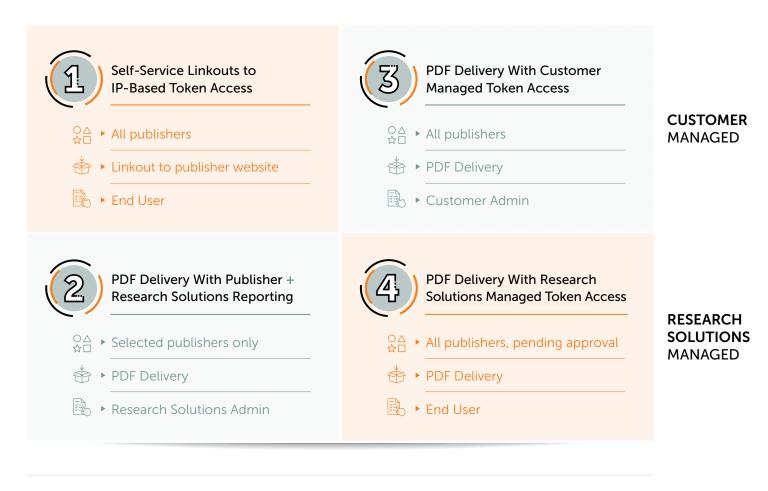

## User Self-Service With Linkouts to IP-Based Token Access

- PDF Delivery With Customer Managed Token Access
- Your organization supplies Research Solutions with details of your publisher tokens, including IP access for users
- After the user places their order, Research Solutions checks publisher data records
- If eligible, a link is created and delivered to the user within the UI or via email sent by Research Solutions
- Ø After clicking the provided link, the user is taken
  to the publisher's website to redeem the token

- Your user places a document request with Research Solutions
- Research Solutions checks publisher data records
- ✓ If eligible, an email is sent to you with the order placed in your organization's token queue
- At the publisher's website, you log in to download the PDF
- Upload the PDF to the token queue record and save. A delivery email with a download link is immediately sent to the user

## PDF Delivery With Publisher and Research Solutions Reporting

- Your user places a document request with Research Solutions
- Ø Research Solutions checks publisher data records
- If eligible, Research Solutions obtains the PDF from the publisher's website and delivers directly to the user
- On a monthly basis, Research Solutions reports to the publisher how many tokens have been used
- The publisher makes the appropriate deduction from your organization's account

## PDF Delivery With Research Solutions Managed Token Access

- Your user places a document request with Research Solutions
- ✓ If eligible, the request is automatically moved to the Research Solutions token queue for review
- Research Solutions obtains the PDF from the publisher's website by accessing your organization's account
- The PDF is uploaded to the token queue. A delivery email with a download link is immediately sent to the user

Select your token fulfillment option based on access model, fulfillment type, and usage reporting.